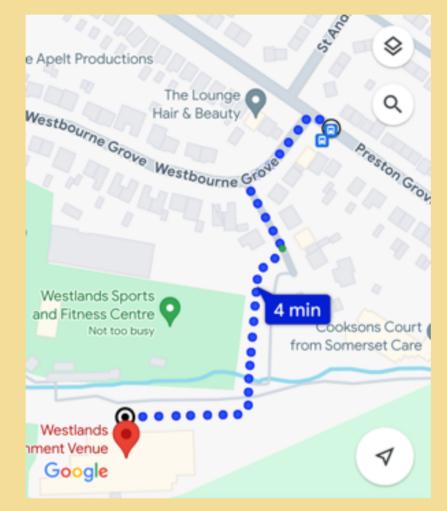

## How to get to Westlands Entertainment Venue:

## By bus:

The Number 11 bus stops at Westbourne Grove, which is only a four minute walk away.