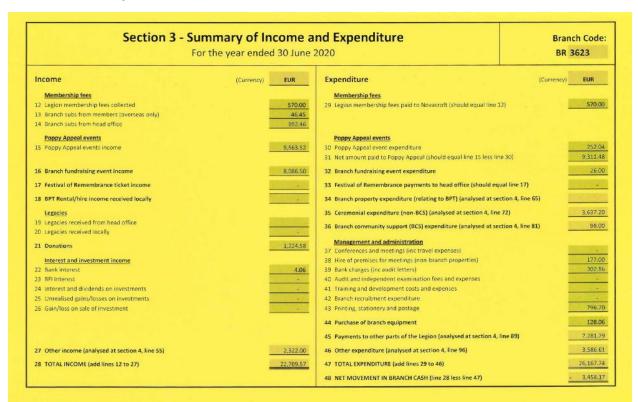

## Branch Accounts year ended 30 June 2020

| Section 2 - Summary of Branch Assets<br>As at 30 June 2020  |           |              |                                       | Branch Code<br>BR 3623                 |
|-------------------------------------------------------------|-----------|--------------|---------------------------------------|----------------------------------------|
|                                                             |           | (Currency)   | Opening Balance<br>1 July 2019<br>EUR | Closing Balance<br>30 June 2020<br>EUR |
| People and the first state in the land                      |           |              |                                       |                                        |
| Bank accounts (fill in details below)<br>Bank name          | Sort Code | Account No.  |                                       |                                        |
| ABN-AMRO Current Account                                    | N/A       | 41.64.12.777 | 1,463.51                              | 1,139.4                                |
| ABN-AMRO Poppy Appeal Account                               | N/A       | 45.11.01.065 | 2,168.80                              | 120.0                                  |
| ABN-AMRO Savings Account                                    | N/A       | 60.23.62.334 | 18,946.99                             | 17,853.5                               |
| Paypal                                                      | N/A       | 00000000     |                                       | 25.7                                   |
| BFI                                                         |           |              |                                       |                                        |
| Investment accounts (fill in details below)<br>Bank name    | Sort Code | Account No.  |                                       |                                        |
| None                                                        |           |              |                                       |                                        |
|                                                             |           |              |                                       |                                        |
| Petty cash (should not exceed £50)                          |           |              | 25.73                                 | 8.2                                    |
| 0 TOTAL BRANCH FUNDS HELD (add lines 1 to                   | 9)        |              | 22,605.03                             | 19,146.8                               |
| 11 INCREASE/DECREASE IN BRANCH FUNDS (should equal line 48) |           |              |                                       | 3,458.1                                |